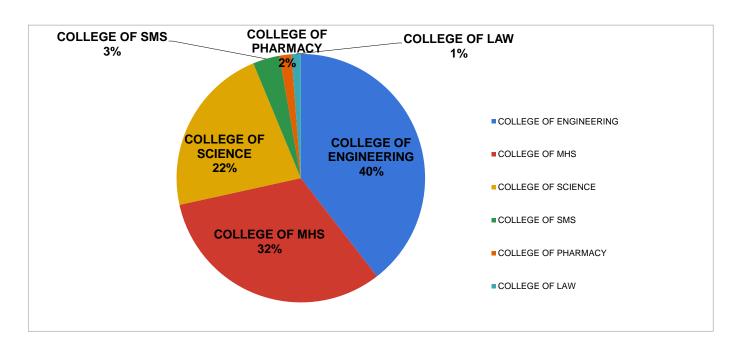

## INTERDISCIPLINARY RESEARCH MEASUREMENT USING SCOPUS-INDEXED JOURNALS AS A METRIC FOR EVALUATION 2021

| SUMMARY                | RESEARCH OUTPUT<br>FOR 2021 | RESEARCH OUTPUT<br>FOR 2021 (%<br>Distribution) | NO OF<br>RESEARCHERS | AMOUNT BY<br>COLLEGE |
|------------------------|-----------------------------|-------------------------------------------------|----------------------|----------------------|
| COLLEGE OF ENGINEERING | 329                         | 39%                                             | 69                   | 2,540,000.00         |
| COLLEGE OF MHS         | 267                         | 33%                                             | 137                  | 2,295,000.00         |
| COLLEGE OF SCIENCE     | 185                         | 22%                                             | 90                   | 1,460,000.00         |
| COLLEGE OF SMS         | 29                          | 3%                                              | 85                   | 270,000.00           |
| COLLEGE OF PHARMACY    | 13                          | 2%                                              | 21                   | 100,000.00           |
| COLLEGE OF LAW         | <u>10</u>                   | <u>1</u> %                                      | <u>24</u>            | 120,000.00           |
| GRAND TOTAL            | <u>833</u>                  | <u>100%</u>                                     | <u>426</u>           | 6,785,000.00         |