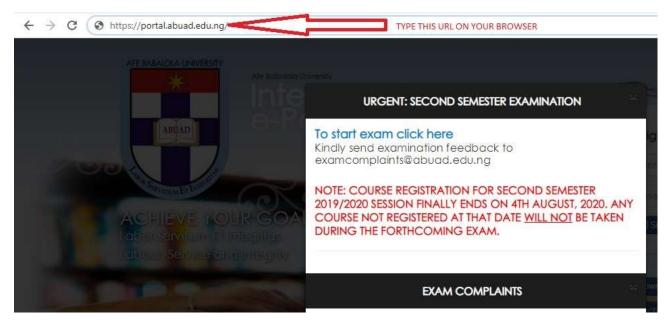

### LOGIN TO THE STUDENT PORTAL PAGE ON www.portal.abuad.edu.ng

### STEP 2

CLICK ON START EXAM BUTTON FROM THE PORTAL LOGIN PAGE TO ACCESS THE EXAM PLATFORM

**STEP 3** 

USING THE MOCK EXAM TEMPLATE, THE FOLLOWING STEPS SHALL GUIDE YOU THROUGH THE EXAM

YOU WILL BE DIRECTED TO THE <u>https://proctr.abuad.edu.ng</u> THEN SELECT YOUR COLLEGE AND PRESS SUBMIT BUTTON