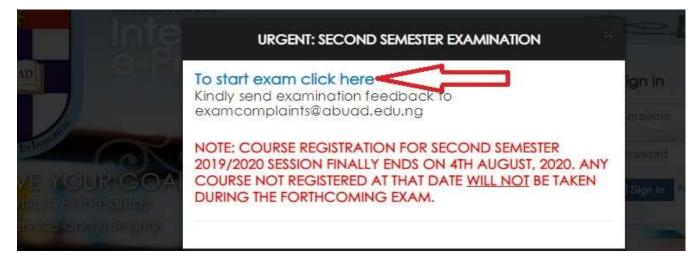

### STEP 2

CLICK ON START EXAM BUTTON FROM THE PORTAL LOGIN PAGE TO ACCESS THE EXAM PLATFORM

**STEP 3** 

USING THE MOCK EXAM TEMPLATE, THE FOLLOWING STEPS SHALL GUIDE YOU THROUGH THE EXAM

YOU WILL BE DIRECTED TO THE <u>https://proctr.abuad.edu.ng</u> THEN SELECT YOUR COLLEGE AND PRESS SUBMIT BUTTON